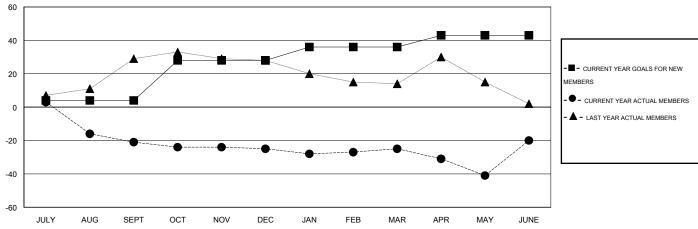

## GOALS AND ACTUAL MEMBERS CUMULATIVE

| DROPPED CLUBS: 3 |     | 47 CLUBS OF 66 ADDED 1 OR MORE<br>NEW MEMBERS | GENDER DISTRIBUTION  MALE 1,141 (74.67%) |              |     |
|------------------|-----|-----------------------------------------------|------------------------------------------|--------------|-----|
|                  |     |                                               | FEMALE                                   | 387 (25.33%) |     |
| DROPPED MEMBERS  |     |                                               |                                          |              |     |
| DECEASED         | 16  | CLICK HERE FOR HEALTH ASSESSMENT DATA         |                                          |              |     |
| CLUB CANCELLED   | 0   |                                               | FAMILY UNIT MEMBERS                      |              | 249 |
| OTHER            | 187 |                                               | HEAD OF HOUSEHOLD                        |              | 122 |
| TOTAL            | 203 |                                               | NON-HEAD OF HOUSEHOLD                    |              | 127 |