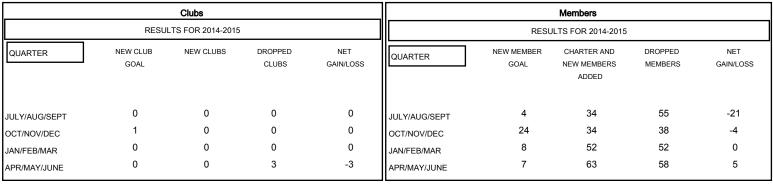

## GOALS AND ACTUAL MEMBERS CUMULATIVE

| DROPPED CLUBS: 3 |     | 47 CLUBS OF 66 ADDED 1 OR MORE<br>NEW MEMBERS | GENDER DISTRIBUTION  MALE 1,141 (74.67%) |              |     |
|------------------|-----|-----------------------------------------------|------------------------------------------|--------------|-----|
|                  |     |                                               | FEMALE                                   | 387 (25.33%) |     |
| DROPPED MEMBERS  |     |                                               |                                          |              |     |
| DECEASED         | 16  | CLICK HERE FOR HEALTH ASSESSMENT DATA         |                                          |              |     |
| CLUB CANCELLED   | 0   |                                               | FAMILY UNIT MEMBERS                      |              | 249 |
| OTHER            | 187 |                                               | HEAD OF HOUSEHOLD                        |              | 122 |
| TOTAL            | 203 |                                               | NON-HEAD OF HOUSEHOLD                    |              | 127 |